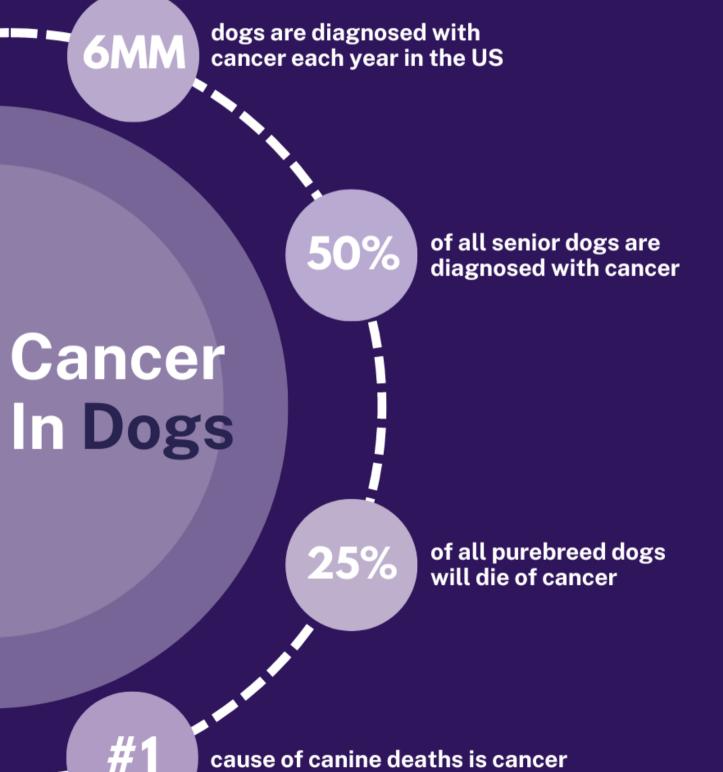

# **The Problem**

Sadly, cancer plagues our pets. Cancer is the leading cause of death in dogs.

Dogs do not have access to the advanced screening tests and therapies that can be available for people. Furthermore, they cannot communicate early symptoms. As a consequence, dogs are predominantly diagnosed with late-stages of disease that cannot be treated. We aim to change this.

Calviri's can make the seemingly impossible, possible. -

cause of canine deaths is cancer