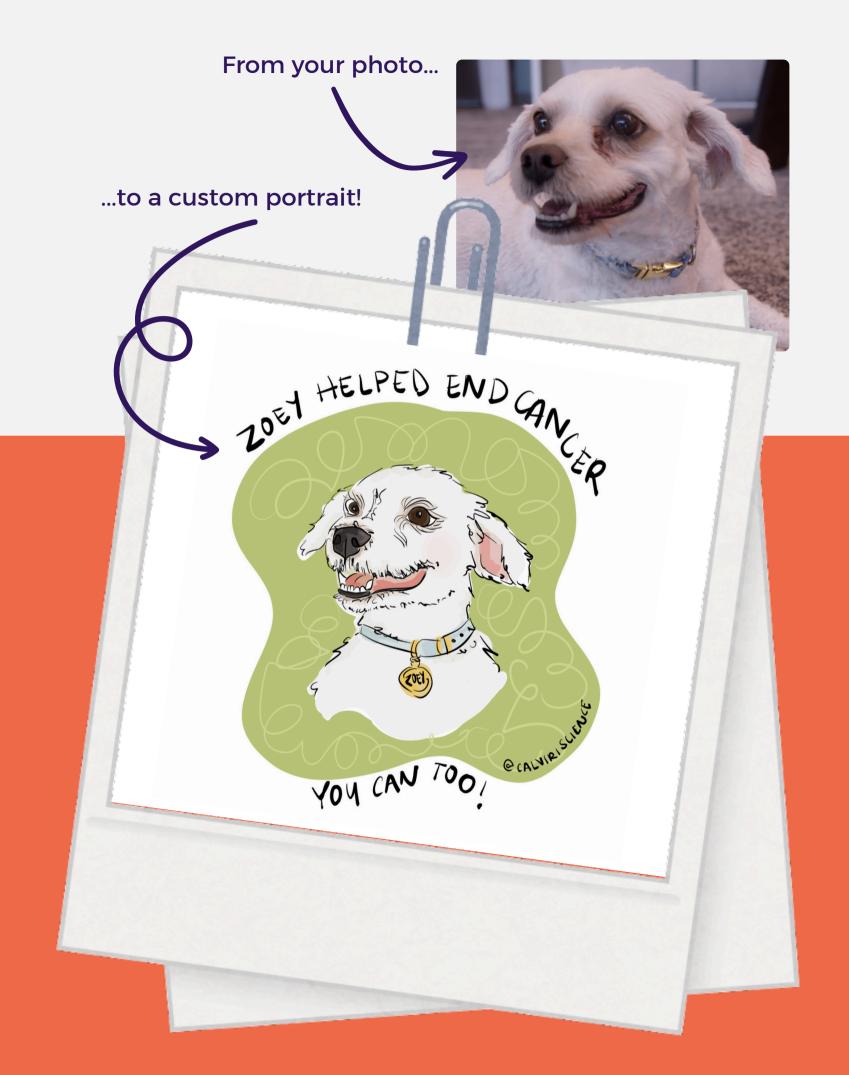

### Let Us Say Thank You! Custom Pet Portrait

If you invest in our StartEngine campaign we want to show you our gratitude!

It's easy, should you invest - we will have a custom portrait drawn of your pet or in memorial of your pet. Simply email invest@calviri.com with a cute photo of your pet you would like drawn & your investment confirmation message. Our artist will then create your artwork and then email your custom portrait to you.