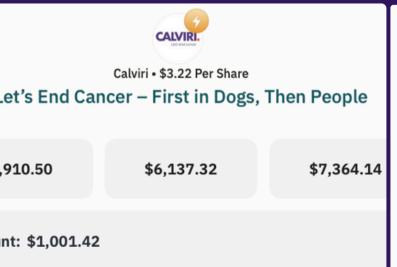

#### Let's End Cancer – First in Dogs, Then People

Calviri is a pre-revenue, pre-market biotech company that has built a vaccine to PREVENT cancer in dogs – NOT ONLY TREAT IT. Our vaccine prevents cancer from starting in the first place.

#### CALVIRI

Decide how much you want to invest and submit for review!

| View reward earned                                                                                                                                                                                                                                                                                                                                                                                                                                                                                                                                                                                                                                                                                                                                                                                                                                                                                                                                                                                                                                                                                                                                                                                                                                                                                                                                                                                                                                                                                                                                                                                                                                                                                                                                                                                                                                                                                                                                                                                                                                                                                                                                                                                                    |                                                                                                                                                                                                                                                                                                                                                                                                                                                                                                                                                                                                                                                                                                                                                                                                                                                                                                                                                                                                                                                                                                                                                                                                                                                                                                                                                                                                                                                                                                                                                                                                                                                                                                                                                                                                                                                                                                                                                                                                                                                                                                                                                                                                                                                                                                                                                                                            |
|-----------------------------------------------------------------------------------------------------------------------------------------------------------------------------------------------------------------------------------------------------------------------------------------------------------------------------------------------------------------------------------------------------------------------------------------------------------------------------------------------------------------------------------------------------------------------------------------------------------------------------------------------------------------------------------------------------------------------------------------------------------------------------------------------------------------------------------------------------------------------------------------------------------------------------------------------------------------------------------------------------------------------------------------------------------------------------------------------------------------------------------------------------------------------------------------------------------------------------------------------------------------------------------------------------------------------------------------------------------------------------------------------------------------------------------------------------------------------------------------------------------------------------------------------------------------------------------------------------------------------------------------------------------------------------------------------------------------------------------------------------------------------------------------------------------------------------------------------------------------------------------------------------------------------------------------------------------------------------------------------------------------------------------------------------------------------------------------------------------------------------------------------------------------------------------------------------------------------|--------------------------------------------------------------------------------------------------------------------------------------------------------------------------------------------------------------------------------------------------------------------------------------------------------------------------------------------------------------------------------------------------------------------------------------------------------------------------------------------------------------------------------------------------------------------------------------------------------------------------------------------------------------------------------------------------------------------------------------------------------------------------------------------------------------------------------------------------------------------------------------------------------------------------------------------------------------------------------------------------------------------------------------------------------------------------------------------------------------------------------------------------------------------------------------------------------------------------------------------------------------------------------------------------------------------------------------------------------------------------------------------------------------------------------------------------------------------------------------------------------------------------------------------------------------------------------------------------------------------------------------------------------------------------------------------------------------------------------------------------------------------------------------------------------------------------------------------------------------------------------------------------------------------------------------------------------------------------------------------------------------------------------------------------------------------------------------------------------------------------------------------------------------------------------------------------------------------------------------------------------------------------------------------------------------------------------------------------------------------------------------------|
| Investment Amount                                                                                                                                                                                                                                                                                                                                                                                                                                                                                                                                                                                                                                                                                                                                                                                                                                                                                                                                                                                                                                                                                                                                                                                                                                                                                                                                                                                                                                                                                                                                                                                                                                                                                                                                                                                                                                                                                                                                                                                                                                                                                                                                                                                                     | \$1,001.42                                                                                                                                                                                                                                                                                                                                                                                                                                                                                                                                                                                                                                                                                                                                                                                                                                                                                                                                                                                                                                                                                                                                                                                                                                                                                                                                                                                                                                                                                                                                                                                                                                                                                                                                                                                                                                                                                                                                                                                                                                                                                                                                                                                                                                                                                                                                                                                 |
| Fees 🛈                                                                                                                                                                                                                                                                                                                                                                                                                                                                                                                                                                                                                                                                                                                                                                                                                                                                                                                                                                                                                                                                                                                                                                                                                                                                                                                                                                                                                                                                                                                                                                                                                                                                                                                                                                                                                                                                                                                                                                                                                                                                                                                                                                                                                | \$35.05                                                                                                                                                                                                                                                                                                                                                                                                                                                                                                                                                                                                                                                                                                                                                                                                                                                                                                                                                                                                                                                                                                                                                                                                                                                                                                                                                                                                                                                                                                                                                                                                                                                                                                                                                                                                                                                                                                                                                                                                                                                                                                                                                                                                                                                                                                                                                                                    |
| Total Amount                                                                                                                                                                                                                                                                                                                                                                                                                                                                                                                                                                                                                                                                                                                                                                                                                                                                                                                                                                                                                                                                                                                                                                                                                                                                                                                                                                                                                                                                                                                                                                                                                                                                                                                                                                                                                                                                                                                                                                                                                                                                                                                                                                                                          | \$1,036.47                                                                                                                                                                                                                                                                                                                                                                                                                                                                                                                                                                                                                                                                                                                                                                                                                                                                                                                                                                                                                                                                                                                                                                                                                                                                                                                                                                                                                                                                                                                                                                                                                                                                                                                                                                                                                                                                                                                                                                                                                                                                                                                                                                                                                                                                                                                                                                                 |
| Base Shares (Rounded Up) 🛈                                                                                                                                                                                                                                                                                                                                                                                                                                                                                                                                                                                                                                                                                                                                                                                                                                                                                                                                                                                                                                                                                                                                                                                                                                                                                                                                                                                                                                                                                                                                                                                                                                                                                                                                                                                                                                                                                                                                                                                                                                                                                                                                                                                            | 311                                                                                                                                                                                                                                                                                                                                                                                                                                                                                                                                                                                                                                                                                                                                                                                                                                                                                                                                                                                                                                                                                                                                                                                                                                                                                                                                                                                                                                                                                                                                                                                                                                                                                                                                                                                                                                                                                                                                                                                                                                                                                                                                                                                                                                                                                                                                                                                        |
| Rewards Bonus Shares (10%)                                                                                                                                                                                                                                                                                                                                                                                                                                                                                                                                                                                                                                                                                                                                                                                                                                                                                                                                                                                                                                                                                                                                                                                                                                                                                                                                                                                                                                                                                                                                                                                                                                                                                                                                                                                                                                                                                                                                                                                                                                                                                                                                                                                            | 31                                                                                                                                                                                                                                                                                                                                                                                                                                                                                                                                                                                                                                                                                                                                                                                                                                                                                                                                                                                                                                                                                                                                                                                                                                                                                                                                                                                                                                                                                                                                                                                                                                                                                                                                                                                                                                                                                                                                                                                                                                                                                                                                                                                                                                                                                                                                                                                         |
| Total Shares                                                                                                                                                                                                                                                                                                                                                                                                                                                                                                                                                                                                                                                                                                                                                                                                                                                                                                                                                                                                                                                                                                                                                                                                                                                                                                                                                                                                                                                                                                                                                                                                                                                                                                                                                                                                                                                                                                                                                                                                                                                                                                                                                                                                          | 342                                                                                                                                                                                                                                                                                                                                                                                                                                                                                                                                                                                                                                                                                                                                                                                                                                                                                                                                                                                                                                                                                                                                                                                                                                                                                                                                                                                                                                                                                                                                                                                                                                                                                                                                                                                                                                                                                                                                                                                                                                                                                                                                                                                                                                                                                                                                                                                        |
|                                                                                                                                                                                                                                                                                                                                                                                                                                                                                                                                                                                                                                                                                                                                                                                                                                                                                                                                                                                                                                                                                                                                                                                                                                                                                                                                                                                                                                                                                                                                                                                                                                                                                                                                                                                                                                                                                                                                                                                                                                                                                                                                                                                                                       | nt and payment information                                                                                                                                                                                                                                                                                                                                                                                                                                                                                                                                                                                                                                                                                                                                                                                                                                                                                                                                                                                                                                                                                                                                                                                                                                                                                                                                                                                                                                                                                                                                                                                                                                                                                                                                                                                                                                                                                                                                                                                                                                                                                                                                                                                                                                                                                                                                                                 |
| reviewed and understand the educational materials. I unde<br>of my investment is at risk and may be lost, and am in a fin<br>of the investment. I acknowledge that, by completing this is<br>cancel my investment at any time up until 48 hours prior to                                                                                                                                                                                                                                                                                                                                                                                                                                                                                                                                                                                                                                                                                                                                                                                                                                                                                                                                                                                                                                                                                                                                                                                                                                                                                                                                                                                                                                                                                                                                                                                                                                                                                                                                                                                                                                                                                                                                                              | acknowledge that I have<br>rstand that the entire amount<br>incial position to bear the loss<br>rvestment commitment, I can<br>the target offering deadline. I                                                                                                                                                                                                                                                                                                                                                                                                                                                                                                                                                                                                                                                                                                                                                                                                                                                                                                                                                                                                                                                                                                                                                                                                                                                                                                                                                                                                                                                                                                                                                                                                                                                                                                                                                                                                                                                                                                                                                                                                                                                                                                                                                                                                                             |
| reviewed and understand the educational materials. Louds<br>of the investment at rain and may be lost and ma in a fina<br>of the investment. Takhonevelogib that, by completing this is<br>carried my investment at a taky time up until 40 bears prior to<br>subconduced in may be difficult to result the secontra Take<br>which support to your investment. Takhonevelogie during the<br>which support to your investment. Takhonevelogie during the<br>materiation of the second take the second take the<br>subconduced second take the second take the<br>materiation of the second take the second take the<br>materiation of the second take the second take the<br>subconduced second take the second take the second take the<br>subconduced second take association of the second<br>takes the second take the second takes the second take the<br>subconduced second takes on the second takes the second takes the<br>subconduced second takes the second takes the second takes the<br>subconduced second takes on the second takes the second takes the<br>second takes the second takes the second takes the second takes the<br>second takes the second takes the second takes the second takes the<br>second takes the second takes the second takes the second takes the<br>second takes the second takes the second takes the second takes the<br>second takes the second takes the second takes the second takes the<br>second takes the second takes the second takes the second takes the<br>second takes the second takes the second takes the second takes the<br>second takes the second takes the second takes the second takes the<br>second takes the second takes the second takes the second takes the<br>second takes the second takes the second takes the second takes the<br>second takes the second takes the second takes the second takes the<br>second takes the second takes the second takes the second takes the<br>second takes the second ta | acknowledge that I have<br>stand that the entire amount<br>incial position to bear the loss<br>twestment commitment, I can<br>the target offering deadline. I<br>juire,<br>wing acknowledgements<br>past 12-months, my total<br>ill platforms, including this<br>to my income or net worth<br>I investments in Regulation                                                                                                                                                                                                                                                                                                                                                                                                                                                                                                                                                                                                                                                                                                                                                                                                                                                                                                                                                                                                                                                                                                                                                                                                                                                                                                                                                                                                                                                                                                                                                                                                                                                                                                                                                                                                                                                                                                                                                                                                                                                                  |
| reviewed and understand the educational materials. Louds<br>of the investment at a risk and may be lost and ma in a fina<br>of the investment. Jackneweldge that, by completing their a<br>carolend my investment at a ray in may out all 40 hours prior to<br>acknowledge it may be difficult to result the securities 1 ack<br>which apply to your investment. Ladonouledge during the<br>minimistants in Regulation Coverdinging of the my takes<br>investment, will not exceed to investment. This applicable<br>investment will not access the investment that applicable<br>investment will not access the investment frame applicable<br>investment of a parameter plant or source of StartErn<br>exceed \$1,986.58.                                                                                                                                                                                                                                                                                                                                                                                                                                                                                                                                                                                                                                                                                                                                                                                                                                                                                                                                                                                                                                                                                                                                                                                                                                                                                                                                                                                                                                                                                           | acknowings that I have<br>ristand that the entire amount<br>neal position to bear the loss<br>westment commitment. I can<br>the target offering dealine. I<br>upire.<br>wing acknowledgements<br>past 12-months, my total<br>II platforms, including this<br>II platforms, including this<br>I platforms, including this<br>I westments in Regulation<br>gine Capital, LLC do not                                                                                                                                                                                                                                                                                                                                                                                                                                                                                                                                                                                                                                                                                                                                                                                                                                                                                                                                                                                                                                                                                                                                                                                                                                                                                                                                                                                                                                                                                                                                                                                                                                                                                                                                                                                                                                                                                                                                                                                                          |
| will be avoid to life for future transactions on my account.<br>revented and understand the educational materials. Lund<br>of my investment is at risk and may be lost, and am in a find<br>of the investment. It advonseloging that, journal sequences<br>advonselengent may be difficult to result the securities 13 ac-<br>advonselengent may be difficult to result the securities 13 ac-<br>mission of the securities 13 accounted by difficult<br>which apply to your investment: Jakonoskedge during they<br>investment, will not exceed the investment limit applicable<br>through the securities 13 accounted by difficult<br>Consolitating offensing across platforms outside of Statiffic<br>accessf 13 (PM-S3.)<br>There exceed an advocation to the terms set in the Subscription.<br>By cisically Scientific Teachonologies that 13 applicable<br>offension and agrees to the terms set in the Subscription.<br>By cisically Scientific Teachonologies that 13 applicable<br>By cisically Paloy                                                                                                                                                                                                                                                                                                                                                                                                                                                                                                                                                                                                                                                                                                                                                                                                                                                                                                                                                                                                                                                                                                                                                                                                         | achrowindge that I have<br>restand that the entire amount<br>incial position to bear the loss<br>vestment commitment, I can<br>the target offering deadline, I<br>urine.<br>wing achanoledgements<br>assi 12-months, my total<br>ill platforms, including this<br>distance of a strange<br>assi 12-months, my total<br>ill platforms, including this<br>distance of the strange<br>assist 12-months, my total<br>ill platforms to my total<br>ill platforms to my total<br>ill platforms to my total<br>distance of the strange<br>distance of the strange<br>d |