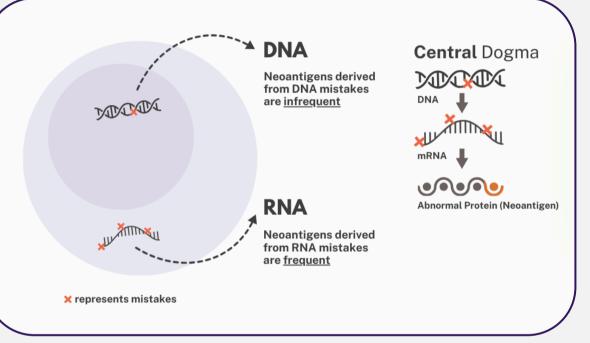

### 01

First, we needed to discover antigens absent from healthy cells but shared across tumors, just like a viral antigen is shared across viruses. We discovered tumors frequently make mistakes in their RNA, which can turn into perfect antigens. This was key to designing our preventative vaccine.