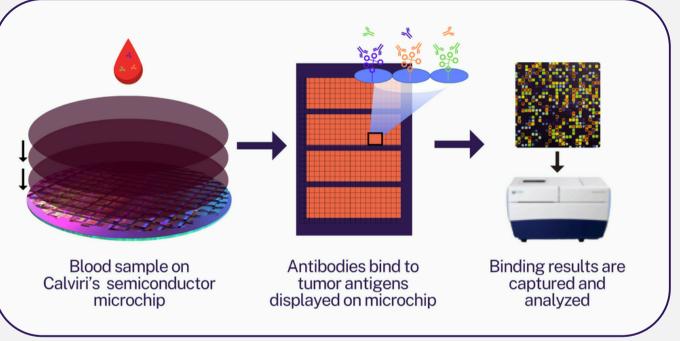

### 02

Second, we needed to invent a technology to search through the millions of possible antigens caused by RNA mistakes for those that will make antigens that fit the bill. Our solution was a high thru-put machine that builds biology on semiconductor chips. We use antibodies in a drop of blood that bind antigens to select the best vaccine components.